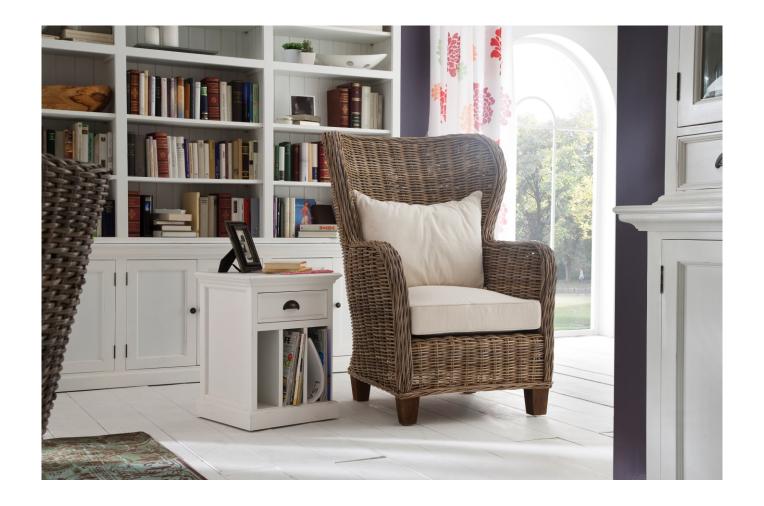

## The Story

The King Chair, echoes all the elements of the Queen Chair, but delivers them in a larger package. The back is higher, the arms more elevated, but expect the same excellent level of comfort. Substantial wooden legs provide a well balanced visual impression.

## **Style Tip**

Taking woven rattan chairs to a new level, the king chair boasts a majestic wingback form.

The high back wraps round to cosset sitters while the arms are kept high and throne-like.

In terms of comfort, we've made a feather-filled back pillow that complements the bouncier, firmer base.

This is the ideal seat for whiling away the hours.

Style tip: wingbacks always look at their best near a window so light can illuminate their dramatic design.