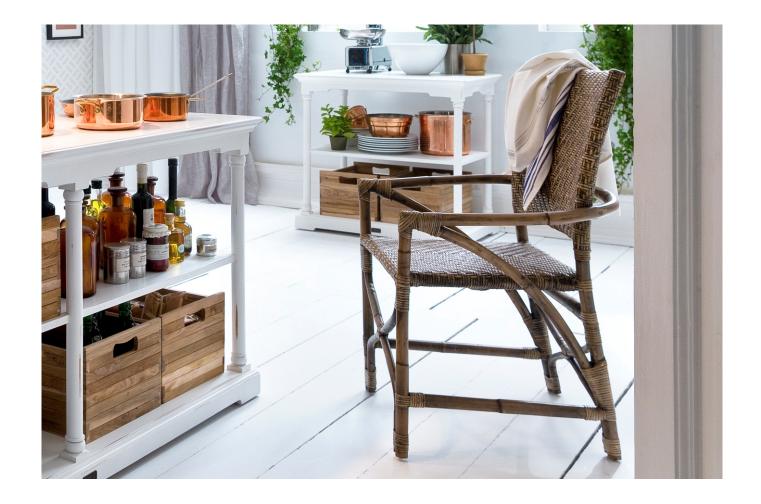

## The Story

The Countess chair showcases strong yet swooping lines that bring a softness to the entire piece. Let's start with the arcs that swing down from its arms to the base.

Then there's the intersecting bow at the front and back.

But the part that's perhaps most defining is the wraparound piece of natural rattan that forms the arms and back support to create a welcoming and comfortable seat.

## **Style Tip**

Shawl, throw, wrap, will all work fabulously dangling over the tightly woven rattan backrest.