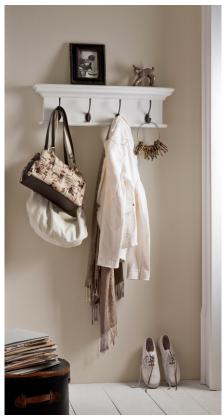

## The Story

Add some flair with this cleverly designed coat rack. A small shelf has been incorporated into the crown molding, as a spot to display your decorative wares. Large coat hooks, with an antique brass finish, provide a home for coats, keys, or handbags. Select either 2, 4, 6 or 8 hook formation.

• Hardware : Antiqued Brass

• Hooks: 2/4/6/8

• Assembly: Arrives Assembled