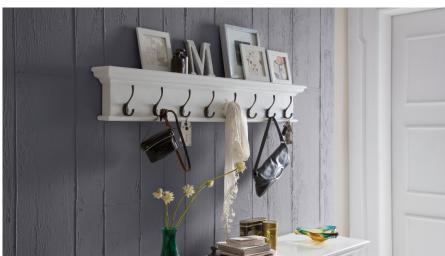

## The Story

Add some flair with this cleverly designed coat rack. A small shelf has been incorporated into the crown molding, as a spot to display your decorative wares. Large coat hooks, with an antique brass finish, provide a home for coats, keys, or handbags. Select either 2, 4, 6 or 8 hook formation.

• Hardware : Antiqued Brass

• Hooks: 2/4/6/8

• Assembly: Arrives Assembled