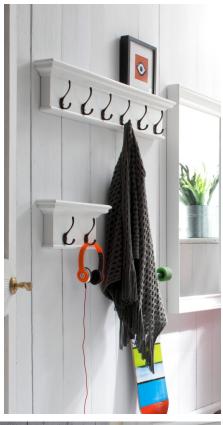

## The Story

Add some flair with this cleverly designed coat rack. A small shelf has been incorporated into the crown molding, as a spot to display your decorative wares. Large coat hooks, with an antique brass finish, provide a home for coats, keys, or handbags. Select either 2, 4, 6 or 8 hook formation.

• Hardware : Antiqued Brass

• Hooks: 2/4/6/8

• Assembly: Arrives Assembled