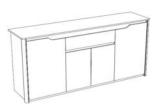

## The contemporary WENDY living room includes:

- A 160x90 cm table with rounded shapes and 50 mm thick legs
- A 185 cm long sideboard with 4 doors and a central drawer. The interior is fitted with 2 shelves
- A TV unit with 2 closed storage compartments and 2 open storage niches
- A functional coffee table with drawer and integrated chest

**0191TARE**: L160 x H77 x P90cm; Weight: 39 kg - Volume: 0,078m3

Number of packages: 2

**0191BAT2** : L150 x H42 x P40cm;

Weight: 26 kg - Volume: 0,059m3;

Number of packages: 1

**0191ENFI**: L185 x H86 x P46cm;

Weight: 63 kg - Volume: 0,128m3

Number of packages: 2

**0191TABA**: L110 x H42 x P60cm;

Weight: 28 kg - Volume: 0,059m3;

Number of packages: 1