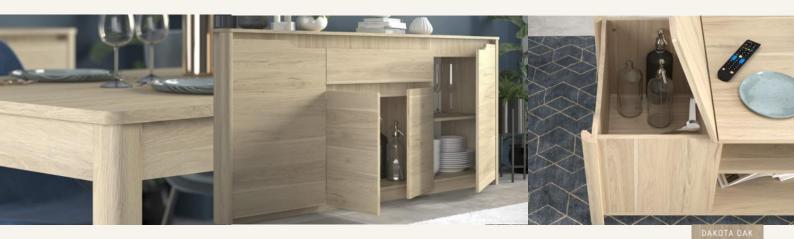

## The contemporary WENDY living room includes:

- A 160x90 cm table with rounded shapes and 50 mm thick legs
- A 185 cm long sideboard with 4 doors and a central drawer. The interior is fitted with 2 shelves
- A TV unit with 2 closed storage compartments and 2 open storage niches
- A functional coffee table with drawer and integrated chest