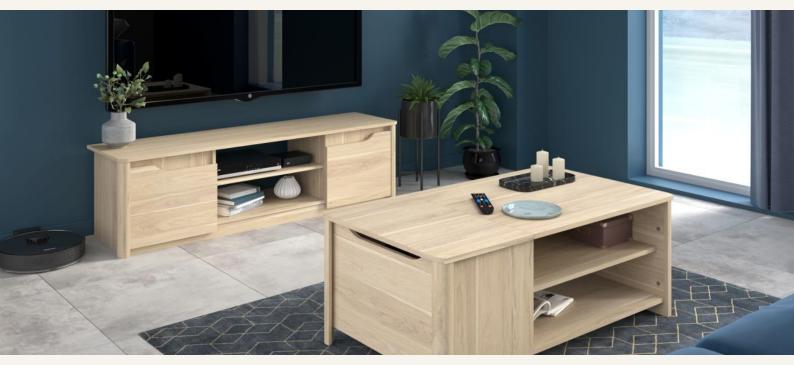

## LIVING ROOM / Wendy

- A living room with a natural, contemporary style, with a Dakota Oak tone, rounded shapes and hand-grip handles for a warm, welcoming interior.
- Discover our timeless coffee table and new TV unit, redesigned to meet your needs in terms of design, functionality and style. Our pieces are designed to blend in perfectly with all decoration style.
- A collection of living room essentials at an attractive price, including a 160 cm long table, a TV bench with open and closed storage, a 4-door sideboard and now a coffee table!

## The contemporary WENDY living room includes:

- A 160x90 cm table with rounded shapes and 50 mm thick legs
- A 185 cm long sideboard with 4 doors and a central drawer. The interior is fitted with 2 shelves
- A TV unit with 2 closed storage compartments and 2 open storage niches
- A functional coffee table with drawer and integrated chest