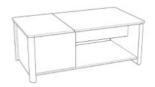

## The contemporary WENDY living room includes:

- A 160x90 cm table with rounded shapes and 50 mm thick legs
- A 185 cm long sideboard with 4 doors and a central drawer. The interior is fitted with 2 shelves
- A TV unit with 2 closed storage compartments and 2 open storage niches
- A functional coffee table with drawer and integrated chest

Weight: 63 kg - Volume: 0,128m3

Number of packages: 2

**0191TABA**: L110 x H42 x P60cm;

Weight: 28 kg - Volume: 0,059m3;

Number of packages: 1