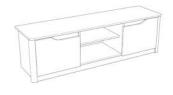

## The contemporary WENDY living room includes:

- A 160x90 cm table with rounded shapes and 50 mm thick legs
- A 185 cm long sideboard with 4 doors and a central drawer. The interior is fitted with 2 shelves
- A TV unit with 2 closed storage compartments and 2 open storage niches
- A functional coffee table with drawer and integrated chest

**0191TARE**: L160 x H77 x P90cm; Weight: 39 kg - Volume: 0,078m3

Number of packages: 2

**0191BAT2** : L150 x H42 x P40cm;

Weight: 26 kg - Volume: 0,059m3;

Number of packages: 1

**0191ENFI**: L185 x H86 x P46cm;