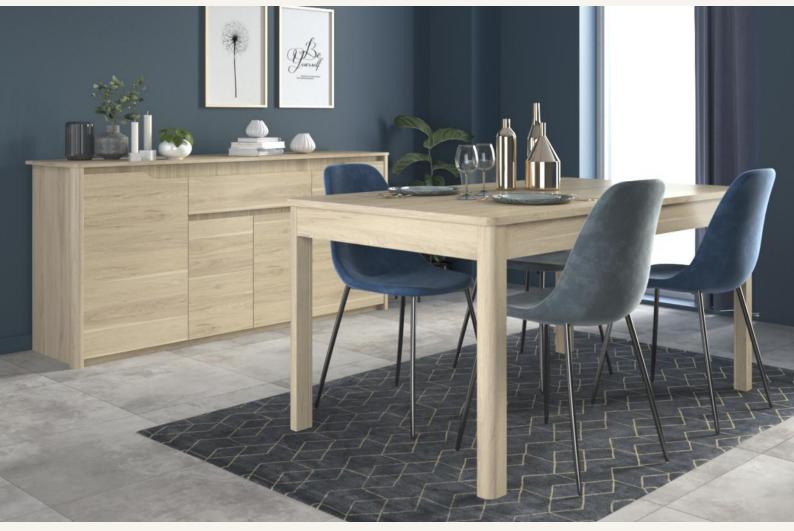

## LIVING ROOM / Wendy

- A living room with a natural, contemporary style, with a Dakota Oak tone, rounded shapes and hand-grip handles for a warm, welcoming interior.
- Discover our timeless coffee table and new TV unit, redesigned to meet your needs in terms of design, functionality and style. Our pieces are designed to blend in perfectly with all decoration style.
- A collection of living room essentials at an attractive price, including a 160 cm long table, a TV bench with open and closed storage, a 4-door sideboard and now a coffee table!

## The contemporary WENDY living room includes:

- A 160x90 cm table with rounded shapes and 50 mm thick legs
- A 185 cm long sideboard with 4 doors and a central drawer. The interior is fitted with 2 shelves
- A TV unit with 2 closed storage compartments and 2 open storage niches
- A functional coffee table with drawer and integrated chest