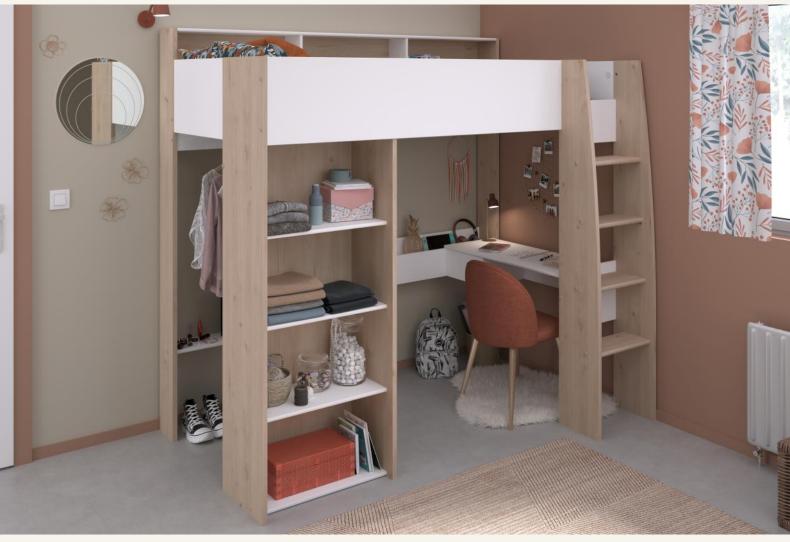

## KID BEDROOM / Shelter

- Looking for an innovative solution to optimize space in your kid's bedroom without compromising aesthetics and functionality? Our highsleeper SHELTER is the perfect answer to your needs.
- The smart design of Shelter is ideal for rooms with limited space as it combines sleeping, workspace and storage. This bed includes a desk with drawer, a wardrobe, and a spacious shelf to store your items, notebooks or clothing.
- Its rounded ladder gives an easy access to its functional 90x200cm sleeping space, the 3 compartments covered with the top shelf offer large bedside space.
- The harmonious fusion of warm Jackson Oak and White creates a polyvalent design, that adapts to the tastes of both girls and boys. For a perfect match, mix your highsleeper with other elements from the SHELTER range.

## KID BEDROOM / Shelter

The SHELTER highsleeper includes:

- One 90x200cm bed accessible via a 4-step ladder
- One bed base, 3 niches and a top shelf
- A spacious shelf

- A desk with 1 drawer
- Bookcase with 3 shelves
- A closet