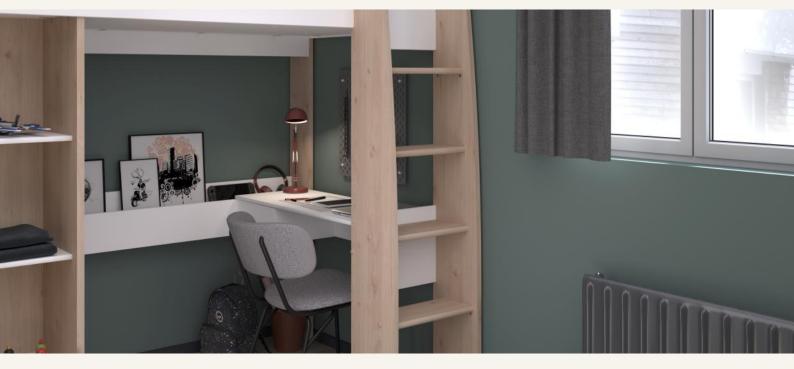

## KID BEDROOM / Shelter

- Looking for an innovative solution to optimize space in your kid's bedroom without compromising aesthetics and functionality? Our highsleeper SHELTER is the perfect answer to your needs.
- The smart design of Shelter is ideal for rooms with limited space as it combines sleeping, workspace and storage. This bed includes a desk with drawer, a wardrobe, and a spacious shelf to store your items, notebooks or clothing.
- Its rounded ladder gives an easy access to its functional 90x200cm sleeping space, the 3 compartments covered with the top shelf offer large bedside space.
- The harmonious fusion of warm Jackson Oak and White creates a polyvalent design, that adapts to the tastes of both girls and boys. For a perfect match, mix your highsleeper with other elements from the SHELTER range.

## KID BEDROOM / Shelter

The SHELTER highsleeper includes:

- One 90x200cm bed accessible via a 4-step ladder
- One bed base, 3 niches and a top shelf
- A spacious shelf

- A desk with 1 drawer
- Bookcase with 3 shelves
- A closet