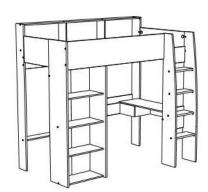

## KID BEDROOM / Shelter

The SHELTER highsleeper includes:

- One 90x200cm bed accessible via a 4-step ladder
- One bed base, 3 niches and a top shelf
- A spacious shelf

- A desk with 1 drawer
- Bookcase with 3 shelves
- A closet