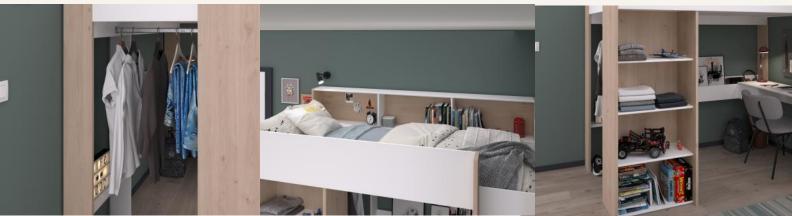

## KID BEDROOM / Shelter

- Looking for an innovative solution to optimize space in your kid's bedroom without compromising aesthetics and functionality? Our highsleeper SHELTER is the perfect answer to your needs.
- The smart design of Shelter is ideal for rooms with limited space as it combines sleeping, workspace and storage. This bed includes a desk with drawer, a wardrobe, and a spacious shelf to store your items, notebooks or clothing.
- Its rounded ladder gives an easy access to its functional 90x200cm sleeping space, the 3 compartments covered with the top shelf offer large bedside space.
- The harmonious fusion of warm Jackson Oak and White creates a polyvalent design, that adapts to the tastes of both girls and boys. For a perfect match, mix your highsleeper with other elements from the SHELTER range.

## KID BEDROOM / Shelter

The SHELTER highsleeper includes:

- One 90x200cm bed accessible via a 4-step ladder
- One bed base, 3 niches and a top shelf
- A spacious shelf

- A desk with 1 drawer
- Bookcase with 3 shelves
- A closet