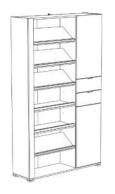

## STORAGE / Shoesing

- Organising your shoes isn't a challenge with SHOESING, our shoe cabinet that combines functionality and style.
- With 6 large open shelves, 2 drawers and 2 doors with 2 shelves inside, this wardrobe will help you store and organise your shoes efficiently.
- Shoesing is a practical solution for your everyday life, but just as stylish, with its white LED strips allowing you to highlight your favourite pairs of shoes on its tilting shelves.
- The timeless, trendy **Brooklyn Oak** and **White** colour makes this storage unit the perfect choice for an hall or any room in the house.

## STORAGE / Shoesing

The trendy and functional **SHOESING** shoe cabinet includes:

- A 2-door shoe cabinet with 2 drawers
- White LEDs included
- 6 open shelves with removable position
- 2 white handles

• 2 shelves inside

**8060ARCH** : L110 x H184 x P30; Weight : 55 kg; Number of

packages: 2