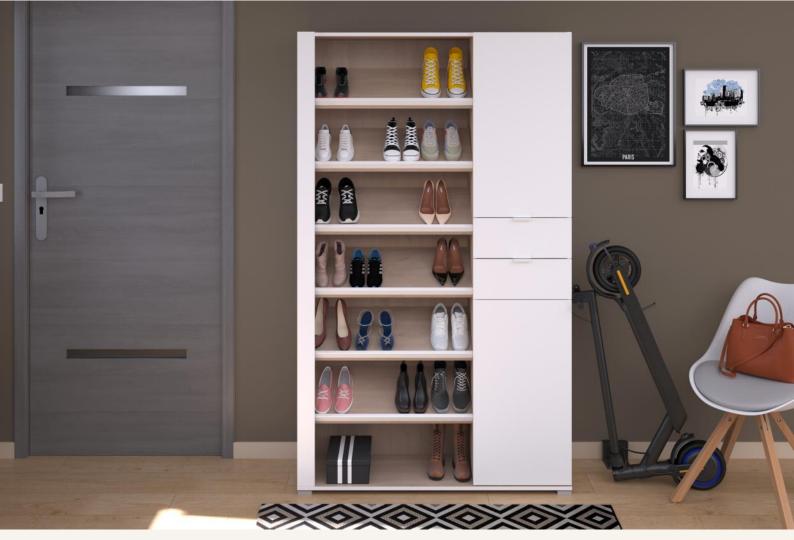

## STORAGE / Shoesing

- Organising your shoes isn't a challenge with SHOESING, our shoe cabinet that combines functionality and style.
- With 6 large open shelves, 2 drawers and 2 doors with 2 shelves inside, this wardrobe will help you store and organise your shoes efficiently.
- Shoesing is a practical solution for your everyday life, but just as stylish, with its white LED strips allowing you to highlight your favourite pairs of shoes on its tilting shelves.
- The timeless, trendy **Brooklyn Oak** and **White** colour makes this storage unit the perfect choice for an hall or any room in the house.

## STORAGE / Shoesing

The trendy and functional **SHOESING** shoe cabinet includes:

- A 2-door shoe cabinet with 2 drawers
- White LEDs included
- 6 open shelves with removable position
- 2 white handles