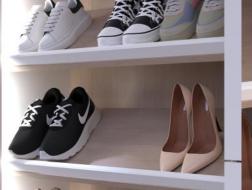

## STORAGE / Shoesing

- Organising your shoes isn't a challenge with SHOESING, our shoe cabinet that combines functionality and style.
- With 6 large open shelves, 2 drawers and 2 doors with 2 shelves inside, this wardrobe will help you store and organise your shoes efficiently.
- Shoesing is a practical solution for your everyday life, but just as stylish, with its white LED strips allowing you to highlight your favourite pairs of shoes on its tilting shelves.
- The timeless, trendy **Brooklyn Oak** and **White** colour makes this storage unit the perfect choice for an hall or any room in the house.