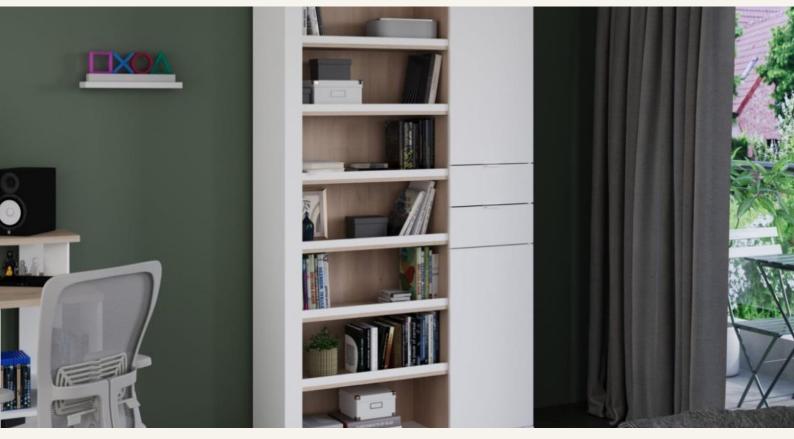

## STORAGE / Shoesing

- Organising your shoes isn't a challenge with SHOESING, our shoe cabinet that combines functionality and style.
- With 6 large open shelves, 2 drawers and 2 doors with 2 shelves inside, this wardrobe will help you store and organise your shoes efficiently.
- Shoesing is a practical solution for your everyday life, but just as stylish, with its white LED strips allowing you to highlight your favourite pairs of shoes on its tilting shelves.
- The timeless, trendy **Brooklyn Oak** and **White** colour makes this storage unit the perfect choice for an hall or any room in the house.

## STORAGE / Shoesing

The trendy and functional **SHOESING** shoe cabinet includes:

- A 2-door shoe cabinet with 2 drawers
- White LEDs included
- 6 open shelves with removable position
- 2 white handles