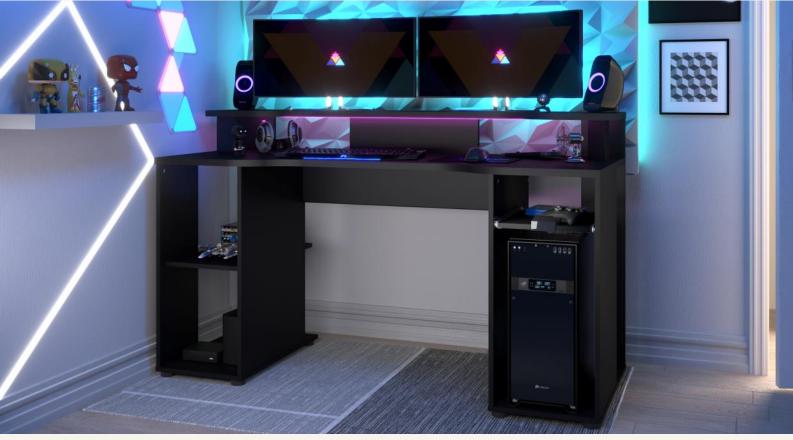

## DESK / Level

Create your atmosphere with the LEVEL Led kit desks

This spacious gaming desk has a large surface area of 150 cm in length with a hutch that can accommodate two screens and a sound system to give you total immersion

+ This desk is also equipped with a compartment for a central unit, a sliding shelf with carbon finish handle and an open storage space under the des

An Choose the Black Stipple version for total immersion in the world of gaming, or the timeless, contemporary Japanese Oak and White version.

## DESK / Level

The immersive gaming desk LEVEL includes :

- A 150 cm long x 58 cm deep gaming area with a shaped hutch that can accommodate multiple screens and a sound system
- A 70 cm high open storage area under the desk with a mid-height shelf

- A compartment for a central unit
- A sliding shelf with a carbon finish handle ideal for storing controllers or using as a secondary platform
- A LED kit with remote control included

L150 x H90 x P60; Weight : 42 kg - Volume : 0,099m3; Number of packages : 2 6900STAT : Black Stipple 6901STAT : Oak / White