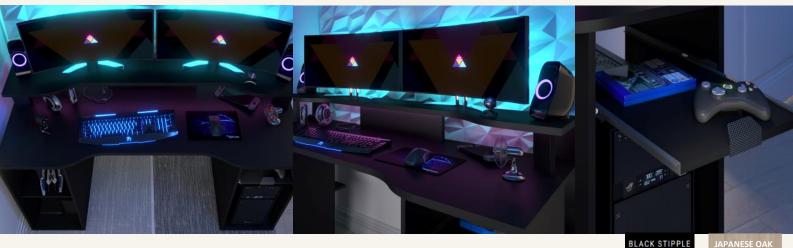

## DESK / Level

Create your atmosphere with the LEVEL Led kit desks

This spacious gaming desk has a large surface area of 150 cm in length with a hutch that can accommodate two screens and a sound system to give you total immersion

+ This desk is also equipped with a compartment for a central unit, a sliding shelf with carbon finish handle and an open storage space under the des

An Choose the Black Stipple version for total immersion in the world of gaming, or the timeless, contemporary Japanese Oak and White version.

## DESK / Level

The immersive gaming desk LEVEL includes :

- A 150 cm long x 58 cm deep gaming area with a shaped hutch that can accommodate multiple screens and a sound system
- A 70 cm high open storage area under the desk with a mid-height shelf

- A compartment for a central unit
- A sliding shelf with a carbon finish handle ideal for storing controllers or using as a secondary platform
- A LED kit with remote control included

L150 x H90 x P60; Weight : 42 kg - Volume : 0,099m3; Number of packages : 2 6900STAT : Black Stipple 6901STAT : Oak / White