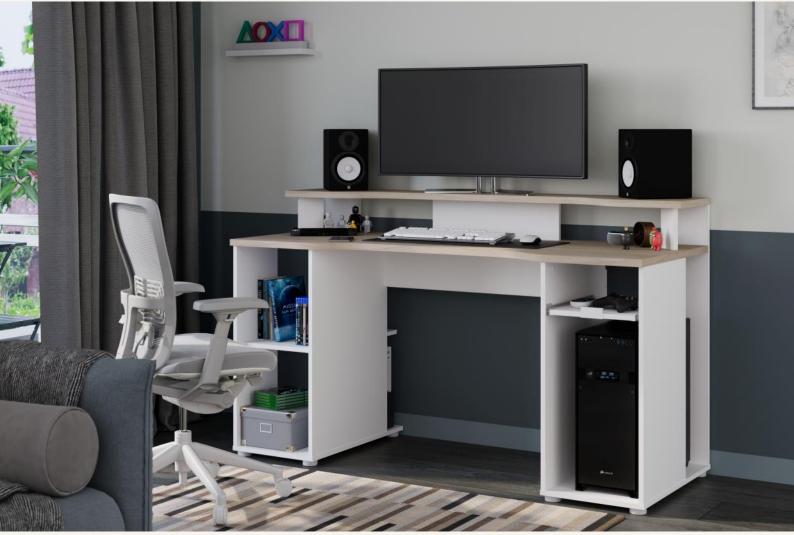

## DESK / Level

Create your atmosphere with the LEVEL Led kit desks

This spacious gaming desk has a large surface area of 150 cm in length with a hutch that can accommodate two screens and a sound system to give you total immersion

+ This desk is also equipped with a compartment for a central unit, a sliding shelf with carbon finish handle and an open storage space under the des

An Choose the Black Stipple version for total immersion in the world of gaming, or the timeless, contemporary Japanese Oak and White version.

The products are made of particleboards with a thickness of 15 and 22 mm The sliding shelf is equipped with a metal roller runner system

JAPANESE OAK

## DESK / Level

The immersive gaming desk LEVEL includes :

- A 150 cm long x 58 cm deep gaming area with a shaped hutch that can accommodate multiple screens and a sound system
- A 70 cm high open storage area under the desk with a mid-height shelf

- A compartment for a central unit
- A sliding shelf with a carbon finish handle ideal for storing controllers or using as a secondary platform
- A LED kit with remote control included

L150 x H90 x P60; Weight : 42 kg - Volume : 0,099m3; Number of packages : 2 6900STAT : Black Stipple 6901STAT : Oak / White