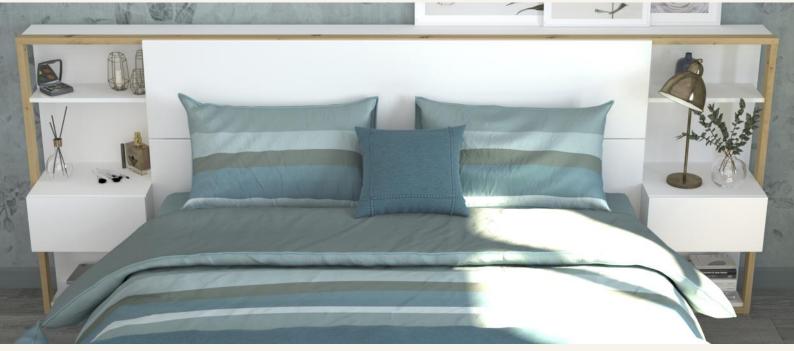

## **ADULT BEDROOM / Stamp**

PARISOT INDUSTRIE

Designed to fit a 140 or 160 cm wide bed base, the STAMP headboard has multiple storage compartments including 3 shelves on each side of the bed, as well as two bedside tables with one drawer each

## ADULT BEDROOM / Stamp

The functional and minimalist STAMP headboard includes :

- One slot for a 140 or 160 cm wide bed
- 6 storage shelves, with a depth of 18 and 33 cm
- Two 29 cm deep bedside tables with one drawer each equipped with roller runners and shock absorbers