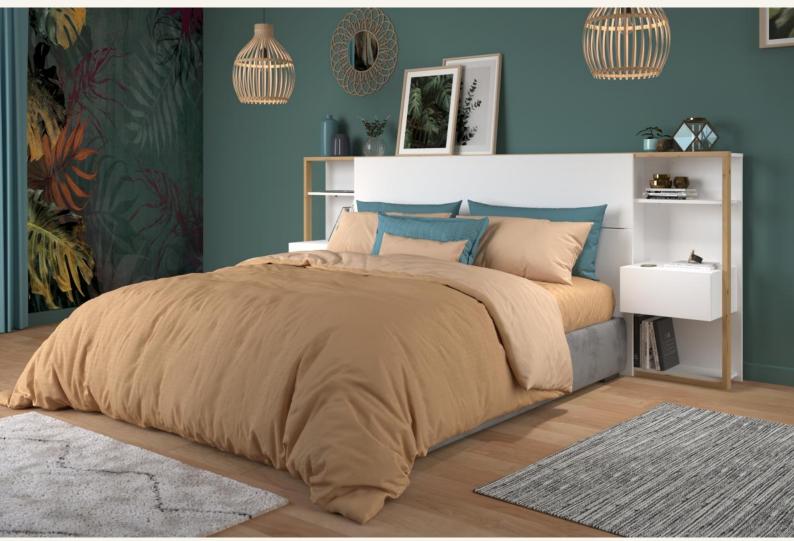

## **ADULT BEDROOM / Stamp**

PARISOT INDUSTRIE

Designed to fit a 140 or 160 cm wide bed base, the STAMP headboard has multiple storage compartments including 3 shelves on each side of the bed, as well as two bedside tables with one drawer each

Scandinavian-inspired with its minimalist design and two-tone look in White Home | Artisan Oak, the STAMP headboard is ideal for creating a cosy, bright and welcoming place to sleep

The products are made of particleboards with a thickness of 15 mm The drawers are equipped with a roller runner system + shock absorbers

## ADULT BEDROOM / Stamp

The functional and minimalist STAMP headboard includes :

- One slot for a 140 or 160 cm wide bed
- 6 storage shelves, with a depth of 18 and 33 cm
- Two 29 cm deep bedside tables with one drawer each equipped with roller runners and shock absorbers