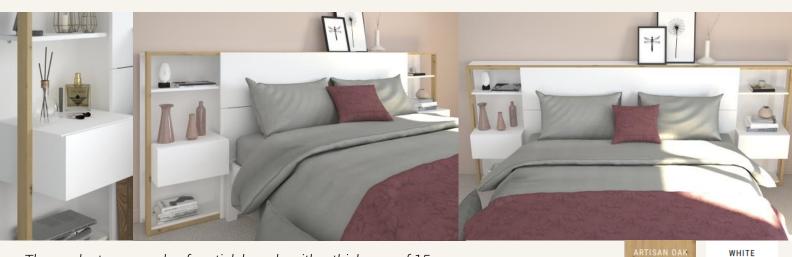

Scandinavian-inspired with its minimalist design and two-tone look in White Home | Artisan Oak, the STAMP headboard is ideal for creating a cosy, bright and welcoming place to sleep

The products are made of particleboards with a thickness of 15 mm The drawers are equipped with a roller runner system + shock absorbers

## ADULT BEDROOM / Stamp

The functional and minimalist STAMP headboard includes :

- One slot for a 140 or 160 cm wide bed
- 6 storage shelves, with a depth of 18 and 33 cm
- Two 29 cm deep bedside tables with one drawer each equipped with roller runners and shock absorbers