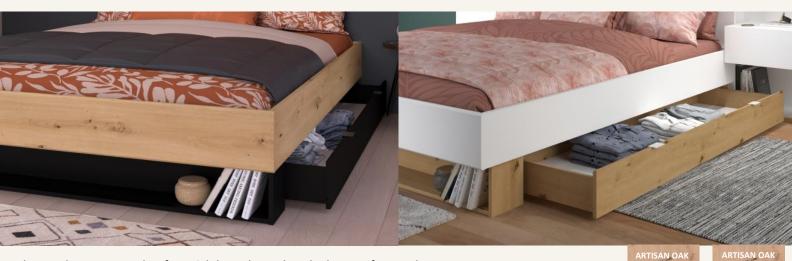

Oak | Home White or industrial with the two-tone Artisan | Black Stipple and minimalist design, STAMP is ideal for creating a cosy, bright and welcoming nest.

The products are made of particleboards, with a thickness of 15 and 18 mm The drawers are equipped with a roller runner system with rollers + shock absorbers

## The functional and minimalist **STAMP** bed frame includes:

- A bed frame that can accommodate a 160 x 200cm bed base.
- 1 drawer option of 175 x 51 cm with metal handles

1 storage niche.

L260 L: 206 x H.: 38 x P. : 164 cm 160 x 200 cm mattress **3122L260** : Artisan Oak / White Home **3121L260** : Artisan Oak / Steam Black

TIRO L: 175 x H.: 18 x P. : 51 cm 3121TIRO : Black 3122TIRO : Artisan Oak