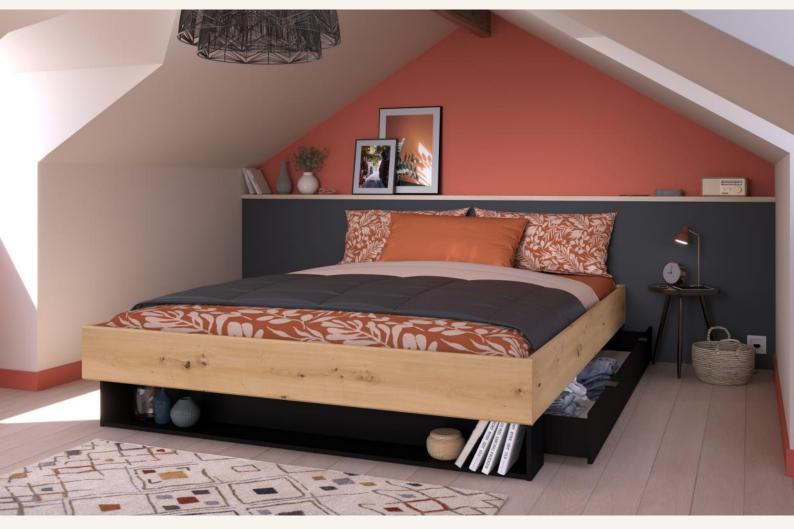

## **ADULT BEDROOM / Stamp**

Designed to accommodate a 160 x 200 bed base, the Stamp bed frame will perfectly combine with the headboard of the same name and the Orion headboard.

The bed frame has a niche at the front and optional drawers can be added on either side to maximise storage space.

## The functional and minimalist **STAMP** bed frame includes:

- A bed frame that can accommodate a 160 x 200cm bed base.
- 1 drawer option of 175 x 51 cm with metal handles

1 storage niche.

L260 L: 206 x H.: 38 x P. : 164 cm 160 x 200 cm mattress **3122L260** : Artisan Oak / White Home **3121L260** : Artisan Oak / Steam Black