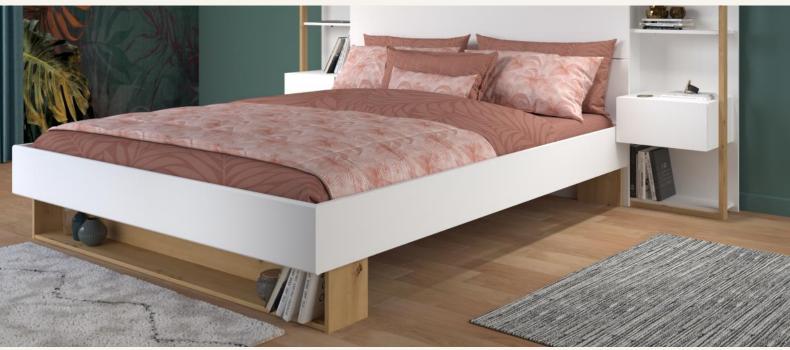

Oak | Home White or industrial with the two-tone Artisan | Black Stipple and minimalist design, STAMP is ideal for creating a cosy, bright and welcoming nest.

The products are made of particleboards, with a thickness of 15 and 18 mm The drawers are equipped with a roller runner system with rollers + shock absorbers

## The functional and minimalist **STAMP** bed frame includes:

- A bed frame that can accommodate a 160 x 200cm bed base.
- 1 drawer option of 175 x 51 cm with metal handles

1 storage niche.

L260 L: 206 x H.: 38 x P. : 164 cm 160 x 200 cm mattress **3122L260** : Artisan Oak / White Home **3121L260** : Artisan Oak / Steam Black