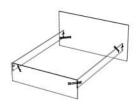

## The Loft BRIDGE bed and headboard include:

- One 5-door headboard with an interior layout combining: 6 shelves, 1 retractable hanging rail, 5 niches, 2 retractable bedside shelves and LEDs with remote control
- 1 bed available in 2 sizes: 140 x 190 cm and 160 x 200 cm
- 1 bed drawer option which is adaptable to both 190 and 200 cm beds dimensions.

**3130ENVI**: L: 2652 x H.: 2028 x P. : 398 mm; Weight: 126; Volume: 0.243; Number of packages: 4

**3130L140**: L: 1674 x H.: 829 x P.: 1936 mm; Weight: 33; Volume: 0.096; Number of packages: 1

**3130L260**: L: 1674 x H.: 829 x P. : 2036 ; Weight : 35 ; Volume : 0.101 ; Number of