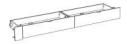

## The Loft BRIDGE bed and headboard include:

- One 5-door headboard with an interior layout combining: 6 shelves, 1 retractable hanging rail, 5 niches, 2 retractable bedside shelves and LEDs with remote control
- 1 bed available in 2 sizes: 140 x 190 cm and 160 x 200 cm
- 1 bed drawer option which is adaptable to both 190 and 200 cm beds dimensions.

packages: 1

**3130TIRO**: L:2000 x H.: 219 x P.: 507 mm; Weight: 14; Volume: 0.029; Number of packages: 1