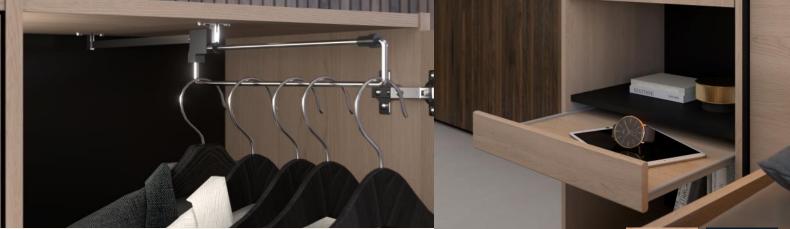

## The Loft BRIDGE bed and headboard include:

- One 5-door headboard with an interior layout combining: 6 shelves, 1 retractable hanging rail, 5 niches, 2 retractable bedside shelves and LEDs with remote control
- 1 bed available in 2 sizes: 140 x 190 cm and 160 x 200 cm
- 1 bed drawer option which is adaptable to both 190 and 200 cm beds dimensions.