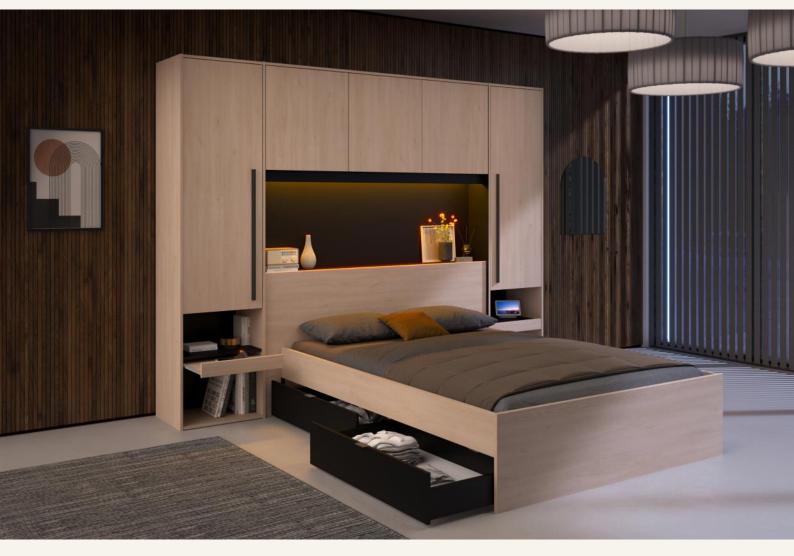

## ADULT BEDROOM / Bridge

- Bridge is a complete, contemporary and spacesaving bedroom that will allow you to integrate storage units, bedside tables, a wardrobe and shelves.
- The bed fits perfectly onto the headboard whose decorative black niche is illuminated by LEDs, giving your wall a modern touch while offering contrast.
- The headboard, thanks to its shallow depth, guarantees a small space requirement while freeing space for the bed.
- Bridge allows you to create a trendy industrial loft style in your room thanks to its **Brooklyn Oak** and **Black Stipple** colours.

## The Loft BRIDGE bed and headboard include:

- One 5-door headboard with an interior layout combining: 6 shelves, 1 retractable hanging rail, 5 niches, 2 retractable bedside shelves and LEDs with remote control
- 1 bed available in 2 sizes: 140 x 190 cm and 160 x 200 cm
- 1 bed drawer option which is adaptable to both 190 and 200 cm beds dimensions.