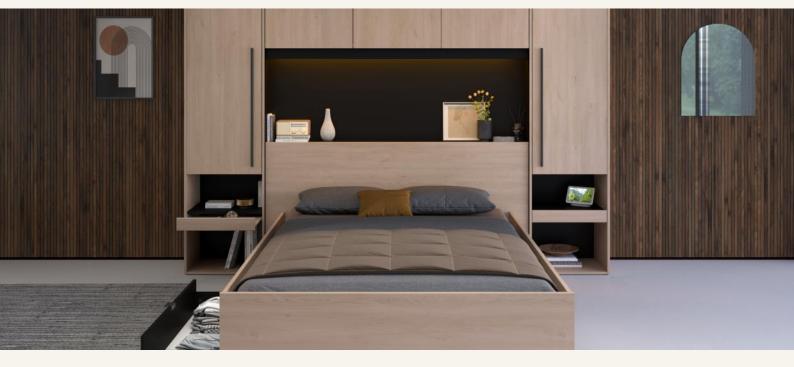

## ADULT BEDROOM / Bridge

- Bridge is a complete, contemporary and spacesaving bedroom that will allow you to integrate storage units, bedside tables, a wardrobe and shelves.
- The bed fits perfectly onto the headboard whose decorative black niche is illuminated by LEDs, giving your wall a modern touch while offering contrast.
- The headboard, thanks to its shallow depth, guarantees a small space requirement while freeing space for the bed.
- Bridge allows you to create a trendy industrial loft style in your room thanks to its **Brooklyn Oak** and **Black Stipple** colours.

## The Loft BRIDGE bed and headboard include:

- One 5-door headboard with an interior layout combining: 6 shelves, 1 retractable hanging rail, 5 niches, 2 retractable bedside shelves and LEDs with remote control
- 1 bed available in 2 sizes: 140 x 190 cm and 160 x 200 cm
- 1 bed drawer option which is adaptable to both 190 and 200 cm beds dimensions.