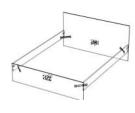

## The Loft BRIDGE bed and headboard include:

- One 5-door headboard with an interior layout combining: 6 shelves, 1 retractable hanging rail, 5 niches, 2 retractable bedside shelves and LEDs with remote control
- 1 bed available in 2 sizes: 140 x 190 cm and 160 x 200 cm
- 1 bed drawer option which is adaptable to both 190 and 200 cm beds dimensions.

**3130ENVI**: L: 2652 x H.: 2028 x P. : 398 mm; Weight: 126; Volume: 0.243; Number of packages: 4

**3130L140**: L: 1674 x H.: 829 x P.: 1936 mm; Weight: 33; Volume: 0.096; Number of packages: 1

**3130L260**: L: 1674 x H.: 829 x P. : 2036 ; Weight : 35 ; Volume : 0.101 ; Number of

packages: 1

**3130TIRO**: L:2000 x H.: 219 x P.: 507 mm; Weight: 14; Volume: 0.029; Number of packages: 1