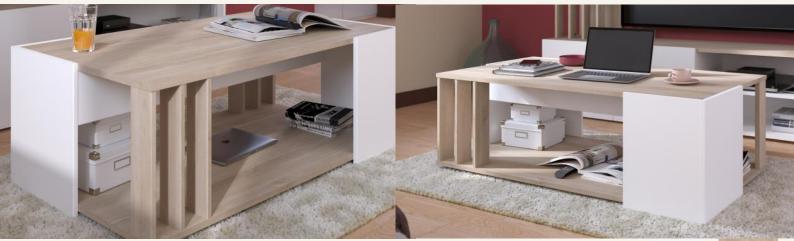

## LIVING ROOM / Shade

- **The Enhance your living room with the unique and functionals Shade coffee table and TV unit.**
- Designed to accommodate a 50" TV, Shade integrates storage: 2 shelves on each side framing the TV, 2 doors next to a niche with a shelf allowing you to put your TV box or your Console.
- The coffee table will bring fearther storage thanks to the large space under the table top. Its design is developed to create an harmonious atmosphere with the TV unit.
- The claustra type profile panels give an openwork look to this range in natural and luminous Japanese Oak and Home White colours.

## The **SHADE** TV unit includes:

- Space for a 50" TV
- 4 side shelves in Japanese Oak and one large shelf creating two niches
- Designed with cable management

- A coffee table with 6 claustra-type panels
- Large storage space under the table top