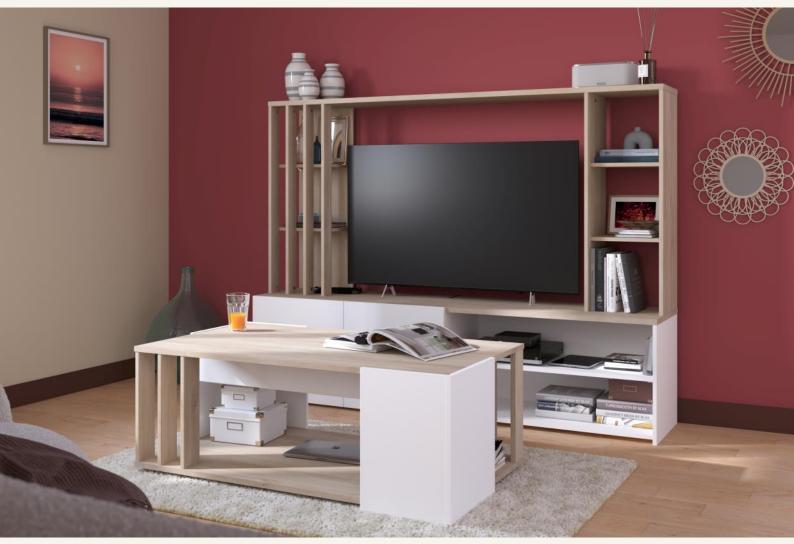

## LIVING ROOM / Shade

- **The Enhance your living room with the unique and functionals Shade coffee table and TV unit.**
- Designed to accommodate a 50" TV, Shade integrates storage: 2 shelves on each side framing the TV, 2 doors next to a niche with a shelf allowing you to put your TV box or your Console.
- The coffee table will bring fearther storage thanks to the large space under the table top. Its design is developed to create an harmonious atmosphere with the TV unit.
- The claustra type profile panels give an openwork look to this range in natural and luminous Japanese Oak and Home White colours.

## The **SHADE** TV unit includes:

- Space for a 50" TV
- 4 side shelves in Japanese Oak and one large shelf creating two niches
- Designed with cable management

- A coffee table with 6 claustra-type panels
- Large storage space under the table top