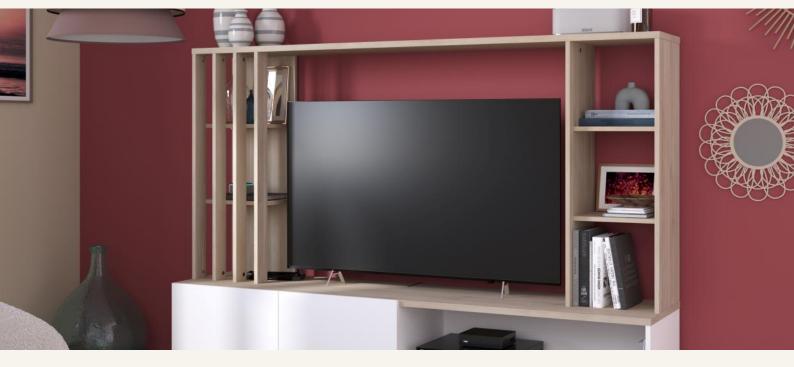

## LIVING ROOM / Shade

- **The Enhance your living room with the unique and functionals Shade coffee table and TV unit.**
- Designed to accommodate a 50" TV, Shade integrates storage: 2 shelves on each side framing the TV, 2 doors next to a niche with a shelf allowing you to put your TV box or your Console.
- The coffee table will bring fearther storage thanks to the large space under the table top. Its design is developed to create an harmonious atmosphere with the TV unit.
- The claustra type profile panels give an openwork look to this range in natural and luminous Japanese Oak and Home White colours.

## The **SHADE** TV unit includes:

- Space for a 50" TV
- 4 side shelves in Japanese Oak and one large shelf creating two niches
- Designed with cable management

- A coffee table with 6 claustra-type panels
- Large storage space under the table top