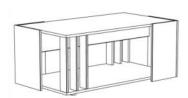

## LIVING ROOM / Shade

- **The Enhance your living room with the unique and functionals Shade coffee table and TV unit.**
- Designed to accommodate a 50" TV, Shade integrates storage: 2 shelves on each side framing the TV, 2 doors next to a niche with a shelf allowing you to put your TV box or your Console.
- The coffee table will bring fearther storage thanks to the large space under the table top. Its design is developed to create an harmonious atmosphere with the TV unit.
- The claustra type profile panels give an openwork look to this range in natural and luminous Japanese Oak and Home White colours.

## The **SHADE** TV unit includes:

- Space for a 50" TV
- 4 side shelves in Japanese Oak and one large shelf creating two niches
- Designed with cable management

- A coffee table with 6 claustra-type panels
- Large storage space under the table top