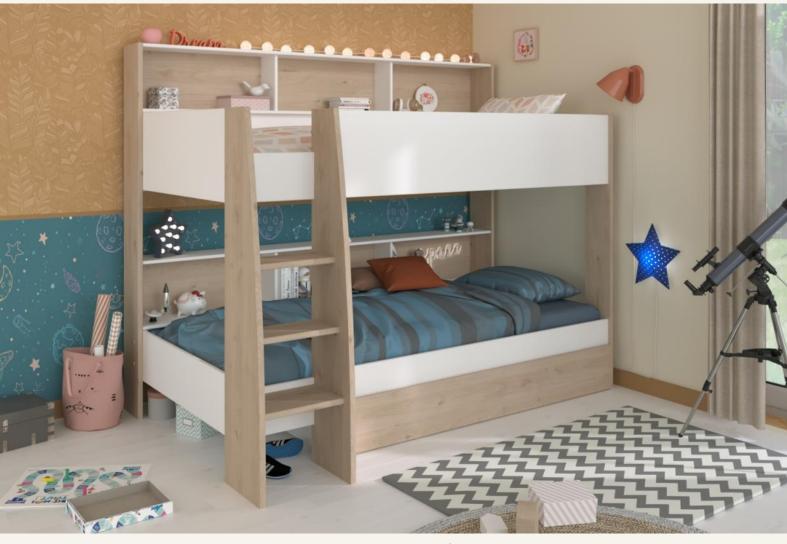

## KID BEDROOM / Shelter

- The Shelter range is extending with its bunkbed!
- A space-saving bunkbed including a base, niches and shelves are a great feature acting as the equivalent of a bedside table. Its rounded ladder guarantees easy and safe access to the top bunk.
- An optional large storage drawer can be added to optimise the space under the bed.
- The Shelter bunkbed will perfectly fit with the other items of the range, creating a unique universe for girls and boys with its natural White and Jackson Oak colours.

## SHELTER bunked includes:

- Two 90x200 cm beds
- 1 base, 3 niches and shelves acting as the equivalent of a bedside table

- A ladder with 3 steps
- L163xP42cm drawer in option

**2400LISU**: L207 x H164 x P132 Weight: 121 kg - Volume: 0,253m3