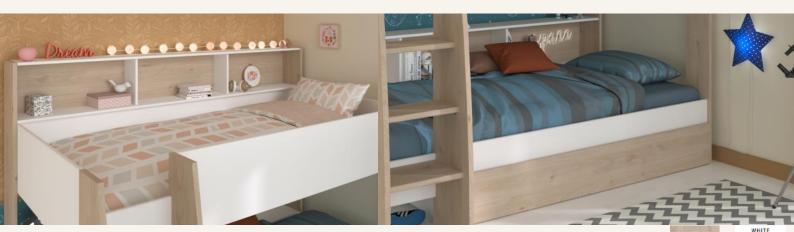

## KID BEDROOM / Shelter

- The Shelter range is extending with its bunkbed!
- A space-saving bunkbed including a base, niches and shelves are a great feature acting as the equivalent of a bedside table. Its rounded ladder guarantees easy and safe access to the top bunk.
- An optional large storage drawer can be added to optimise the space under the bed.
- The Shelter bunkbed will perfectly fit with the other items of the range, creating a unique universe for girls and boys with its natural White and Jackson Oak colours.

## SHELTER bunked includes:

- Two 90x200 cm beds
- 1 base, 3 niches and shelves acting as the equivalent of a bedside table

- A ladder with 3 steps
- L163xP42cm drawer in option

**2400LISU**: L207 x H164 x P132 Weight: 121 kg - Volume: 0,253m3