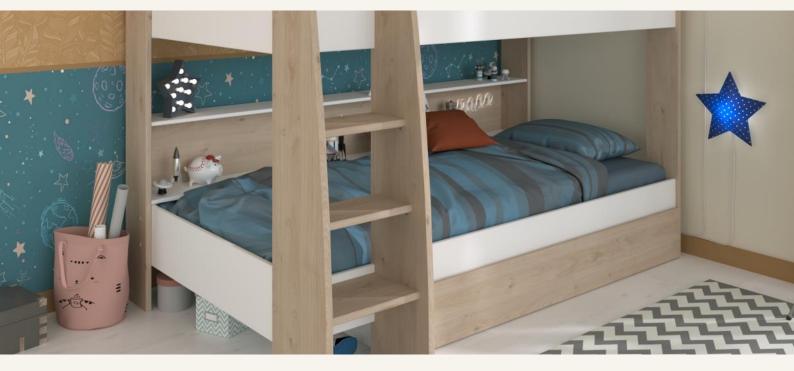

## KID BEDROOM / Shelter

- The Shelter range is extending with its bunkbed!
- A space-saving bunkbed including a base, niches and shelves are a great feature acting as the equivalent of a bedside table. Its rounded ladder guarantees easy and safe access to the top bunk.
- An optional large storage drawer can be added to optimise the space under the bed.
- The Shelter bunkbed will perfectly fit with the other items of the range, creating a unique universe for girls and boys with its natural White and Jackson Oak colours.

## SHELTER bunked includes:

- Two 90x200 cm beds
- 1 base, 3 niches and shelves acting as the equivalent of a bedside table

- A ladder with 3 steps
- L163xP42cm drawer in option

**2400LISU**: L207 x H164 x P132 Weight: 121 kg - Volume: 0,253m3