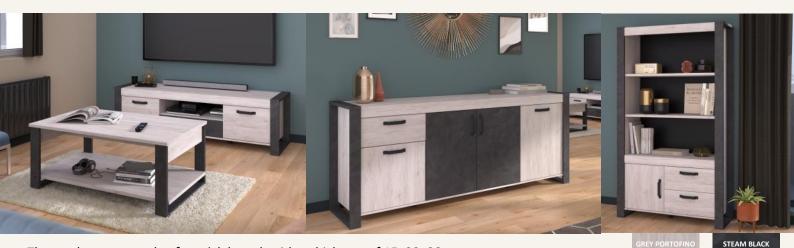

## LIVING ROOM / Jules

- Modernity and elegance combine to create the Jules range with its authentic raw look, including a 4-door and 1-drawer sideboard, a 6-seater table, a 2-door and 1-drawer TV unit, 2-door and 1 drawer cabinet display and a coffee table.
- Compose your living room in an aesthetic and unique way by adopting the furniture of this complete and functional collection thanks to its storage spaces.
- Jules stands out for its two-tone Portofino Oak Grey | Steam Black colour and its workshopstyle handles, giving it character and making this living room a perfect blend of contemporary and trendy industrial style.

## LIVING ROOM / Jules

The industrial and contemporary JULES living room includes:

- A 4-door sideboard with 2 interior shelves and 1 drawer, 218 cm long and 50 cm deep.
- A 180 cm long TV unit with 2 doors, 1 drawer and a niche.
- A 6-seater table, 200 cm long.
- A coffee table with 2 tops resting on industrial style legs.
- Cabinet Display