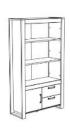

## LIVING ROOM / Jules

The industrial and contemporary JULES living room includes:

- A 4-door sideboard with 2 interior shelves and 1 drawer, 218 cm long and 50 cm deep.
- A 180 cm long TV unit with 2 doors, 1 drawer and a niche.
- A 6-seater table, 200 cm long.
- A coffee table with 2 tops resting on industrial style legs.
- Cabinet Display