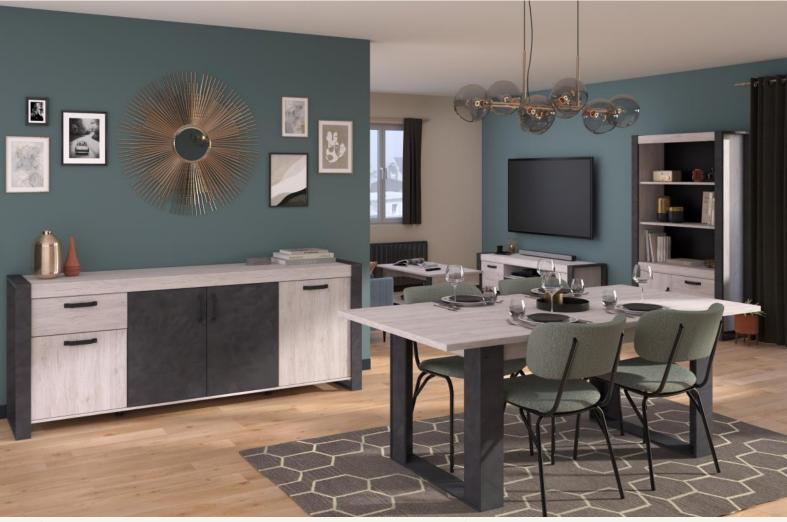

## LIVING ROOM / Jules

- Modernity and elegance combine to create the Jules range with its authentic raw look, including a 4-door and 1-drawer sideboard, a 6-seater table, a 2-door and 1-drawer TV unit, 2-door and 1 drawer cabinet display and a coffee table.
- Compose your living room in an aesthetic and unique way by adopting the furniture of this complete and functional collection thanks to its storage spaces.
- Jules stands out for its two-tone Portofino Oak Grey | Steam Black colour and its workshopstyle handles, giving it character and making this living room a perfect blend of contemporary and trendy industrial style.

## LIVING ROOM / Jules

The industrial and contemporary JULES living room includes:

- A 4-door sideboard with 2 interior shelves and 1 drawer, 218 cm long and 50 cm deep.
- A 180 cm long TV unit with 2 doors, 1 drawer and a niche.
- A 6-seater table, 200 cm long.
- A coffee table with 2 tops resting on industrial style legs.
- Cabinet Display