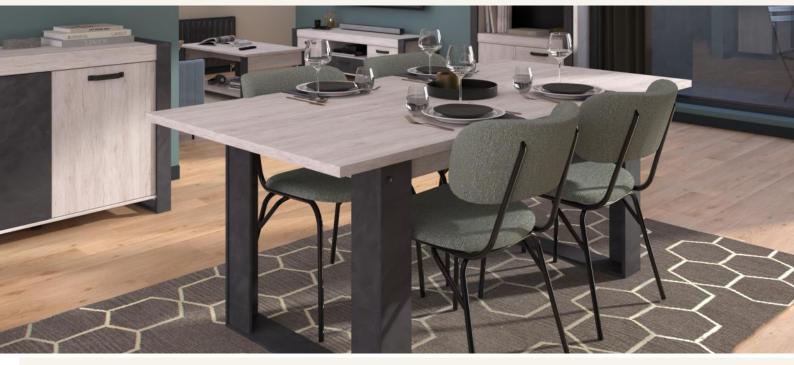

## LIVING ROOM / Jules

- Modernity and elegance combine to create the Jules range with its authentic raw look, including a 4-door and 1-drawer sideboard, a 6-seater table, a 2-door and 1-drawer TV unit, 2-door and 1 drawer cabinet display and a coffee table.
- Compose your living room in an aesthetic and unique way by adopting the furniture of this complete and functional collection thanks to its storage spaces.
- Jules stands out for its two-tone Portofino Oak Grey | Steam Black colour and its workshopstyle handles, giving it character and making this living room a perfect blend of contemporary and trendy industrial style.

## LIVING ROOM / Jules

The industrial and contemporary JULES living room includes:

- A 4-door sideboard with 2 interior shelves and 1 drawer, 218 cm long and 50 cm deep.
- A 180 cm long TV unit with 2 doors, 1 drawer and a niche.
- A 6-seater table, 200 cm long.
- A coffee table with 2 tops resting on industrial style legs.
- Cabinet Display