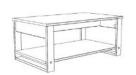

## LIVING ROOM / Jules

The industrial and contemporary JULES living room includes:

- A 4-door sideboard with 2 interior shelves and 1 drawer, 218 cm long and 50 cm deep.
- A 180 cm long TV unit with 2 doors, 1 drawer and a niche.
- A 6-seater table, 200 cm long.
- A coffee table with 2 tops resting on industrial style legs.
- Cabinet Display

cm - P.: 50 cm; Weight: 48kg;

Volume: 0.102; Nb Packages: 2

0355TABA: L.: 110 cm - H.:

46.5 cm - P.: 66 cm; Weight:

30kg; Volume: 0.064; Nb

Packages: 1

0355BAHT : L. : 107 cm - H. : 187

cm - P.: 40 cm; Weight: 65kg;