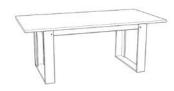

## LIVING ROOM / Jules

The industrial and contemporary JULES living room includes:

- A 4-door sideboard with 2 interior shelves and 1 drawer, 218 cm long and 50 cm deep.
- A 180 cm long TV unit with 2 doors, 1 drawer and a niche.
- A 6-seater table, 200 cm long.
- A coffee table with 2 tops resting on industrial style legs.
- Cabinet Display

0355E4PT : L. : 218 cm - H. : 87

cm - P. : 50 cm ; Weight : 78kg;

Volume: 0.164; Nb Packages: 3

0355TARE: L.: 200 cm - H.: 78

cm - P. : 100 cm; Weight : 57kg;

Volume: 0.125; Nb Packages: 2

0355BATV: L.: 180 cm - H.: 49