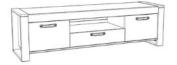

## LIVING ROOM / Jules

The industrial and contemporary JULES living room includes:

- A 4-door sideboard with 2 interior shelves and 1 drawer, 218 cm long and 50 cm deep.
- A 180 cm long TV unit with 2 doors, 1 drawer and a niche.
- A 6-seater table, 200 cm long.
- A coffee table with 2 tops resting on industrial style legs.
- Cabinet Display

cm - P.: 50 cm; Weight: 48kg;

Volume: 0.102; Nb Packages: 2

0355TABA: L.: 110 cm - H.:

46.5 cm - P.: 66 cm; Weight:

30kg; Volume: 0.064; Nb

Packages: 1

0355BAHT : L. : 107 cm - H. : 187

cm - P.: 40 cm; Weight: 65kg;