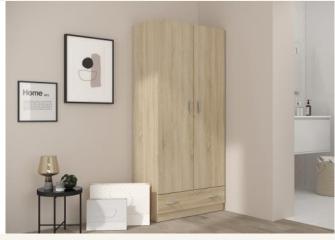

## STORAGE / Orlando

- A 38 cm deep wardrobe with two doors and one drawer perfect for small spaces thanks to its small footprint
- Orlando is suitable for all ages and all your storage needs. You can easily use it in a bedroom, an office or an entry hall.
- Available in 3 colours, this wardrobe with its pure lines adapts to your taste and style. Choose **Home White** for a sober and bright look, **Sonoma Oak** for a cosy and warm atmosphere, or its trendy industrial version in **Brooklyn Oak** and **Black Stipple**.

## STORAGE / Orlando

The timeless **ORLANDO** storage range includes:

- 2-door wadrobe with 1 large drawer available in 3 colours : White, Sonoma Oak and its twotone version in Brooklyn Oak and Black Stipple.
- Interior fittings with 3 shelves and a large drawer of 80 x 40 cm.
- 4 handles