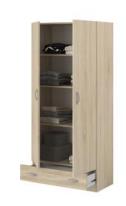

## STORAGE / Orlando

The timeless **ORLANDO** storage range includes:

- 2-door wadrobe with 1 large drawer available in 3 colours : White, Sonoma Oak and its twotone version in Brooklyn Oak and Black Stipple.
- Interior fittings with 3 shelves and a large drawer of 80 x 40 cm.
- 4 handles