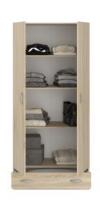

## STORAGE / Orlando

The timeless **ORLANDO** storage range includes:

- 2-door wadrobe with 1 large drawer available in 3 colours : White, Sonoma Oak and its twotone version in Brooklyn Oak and Black Stipple.
- Interior fittings with 3 shelves and a large drawer of 80 x 40 cm.
- 4 handles