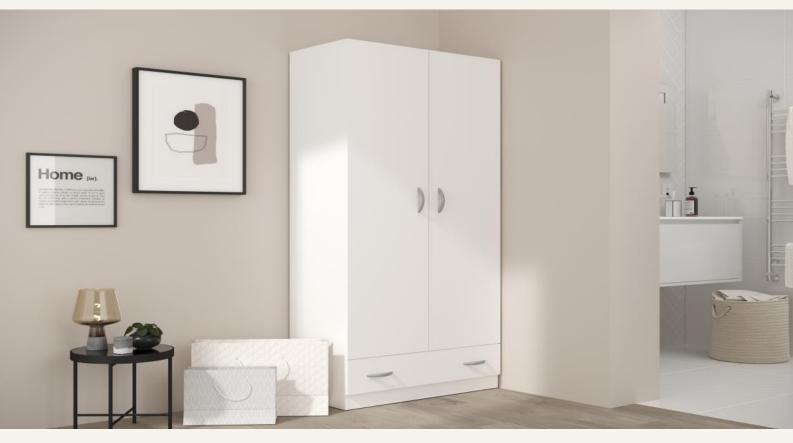

## STORAGE / Orlando

- A 38 cm deep wardrobe with two doors and one drawer perfect for small spaces thanks to its small footprint
- Orlando is suitable for all ages and all your storage needs. You can easily use it in a bedroom, an office or an entry hall.
- Available in 3 colours, this wardrobe with its pure lines adapts to your taste and style. Choose **Home White** for a sober and bright look, **Sonoma Oak** for a cosy and warm atmosphere, or its trendy industrial version in **Brooklyn Oak** and **Black Stipple**.

## STORAGE / Orlando

The timeless **ORLANDO** storage range includes:

- 2-door wadrobe with 1 large drawer available in 3 colours : White, Sonoma Oak and its twotone version in Brooklyn Oak and Black Stipple.
- Interior fittings with 3 shelves and a large drawer of 80 x 40 cm.
- 4 handles