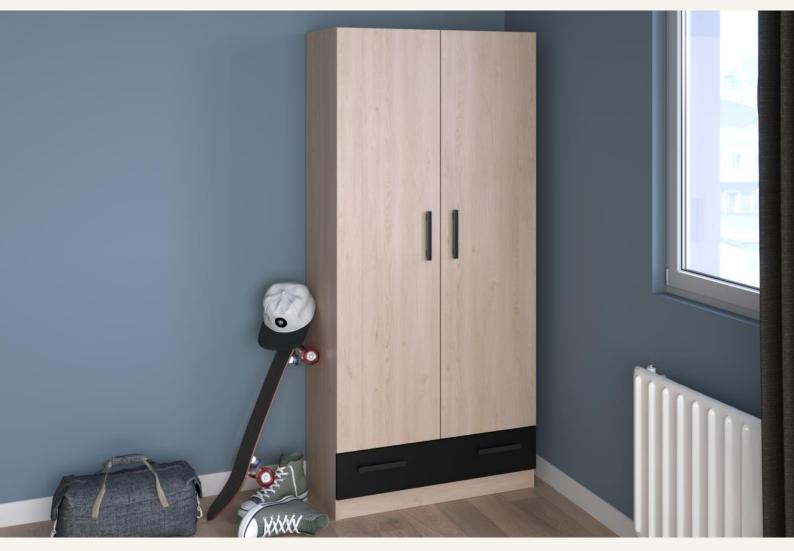

## STORAGE / Orlando

- A 38 cm deep wardrobe with two doors and one drawer perfect for small spaces thanks to its small footprint
- Orlando is suitable for all ages and all your storage needs. You can easily use it in a bedroom, an office or an entry hall.
- Available in 3 colours, this wardrobe with its pure lines adapts to your taste and style. Choose **Home White** for a sober and bright look, **Sonoma Oak** for a cosy and warm atmosphere, or its trendy industrial version in **Brooklyn Oak** and **Black Stipple**.

## STORAGE / Orlando

The timeless **ORLANDO** storage range includes:

- 2-door wadrobe with 1 large drawer available in 3 colours : White, Sonoma Oak and its twotone version in Brooklyn Oak and Black Stipple.
- Interior fittings with 3 shelves and a large drawer of 80 x 40 cm.
- 4 handles

Dimensions : L78 x H170 x P38 Weight : 47 kg - Volume : 0,095m3

Number of packages: 2 6580A2PT: White 6581A2PT: Sonoma Oak

**6582A2PT**: Brooklyn Oak/Black Stipple