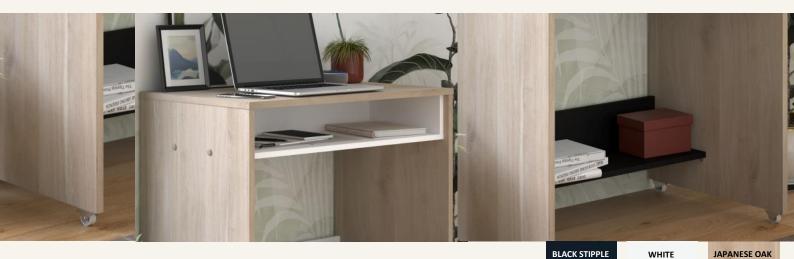

This rolling desk is suitable for all interiors thanks to its dominant Japanese Oak colour and the second colour: Black Stipple for a trendy industrial style, or Home White for a modern and bright atmosphere. Index will fit in a bedroom as well as in your living room.

The products are made of particleboards with a thickness of 15 and 22mm

BLACK STIPPLE

JAPANESE OAK