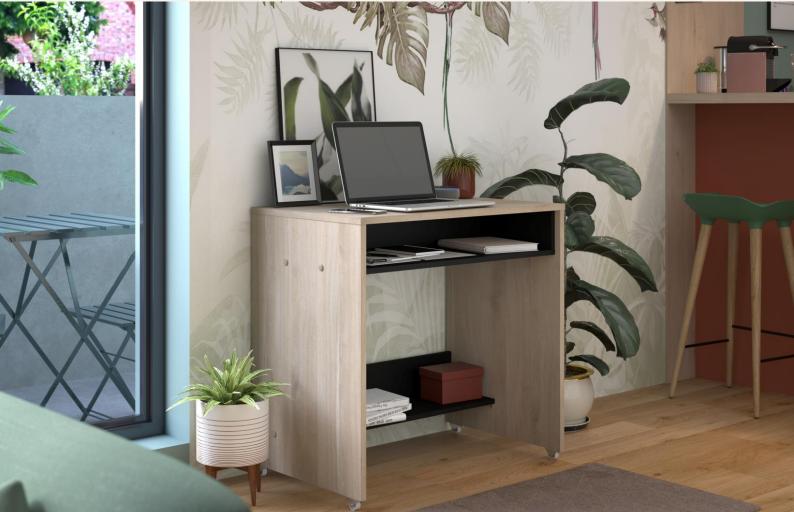

## **DESK / Index**

Index is a practical desk thanks to its castors. It is ideal for small spaces with its 78 cm length and the possibility to move it.

when This desk is a spacious digital desk with a niche for storing documents and a shelf at the bottom for storing books or files for example.

This rolling desk is suitable for all interiors thanks to its dominant Japanese Oak colour and the second colour: Black Stipple for a trendy industrial style, or Home White for a modern and bright atmosphere. Index will fit in a bedroom as well as in your living room.

## **DESK / Index**

The functional and timeless INDEX desk includes :

- A 78 cm long and 50 cm deep top.
- A bottom shelf designed for large files.

• 1 niche under the top.

• 4 castors allow the desk to be mobile.