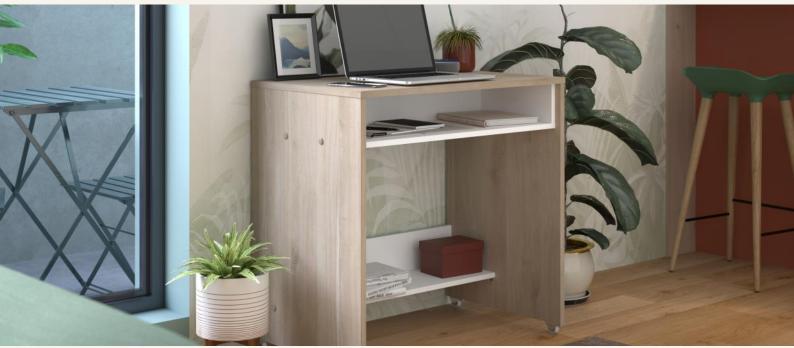

## **DESK / Index**

Index is a practical desk thanks to its castors. It is ideal for small spaces with its 78 cm length and the possibility to move it.

when This desk is a spacious digital desk with a niche for storing documents and a shelf at the bottom for storing books or files for example.

## **DESK / Index**

The functional and timeless INDEX desk includes :

- A 78 cm long and 50 cm deep top.
- A bottom shelf designed for large files.

• 1 niche under the top.

• 4 castors allow the desk to be mobile.