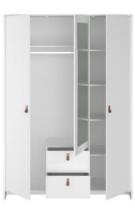

## STORAGE / Minkee

- → Did you like our Minkee wardrobe ? Let yourself be seduced by its Black version!
- mirror and a 5 shelf storage space, a hanging rail and two drawers with a roller runner system
- The charming leather handles on the MINKEE wardrobe are very comfortable to use and add a touch of sophistication. Available in White et now in Black Stipple, Minkee never ceases to surprise you while keeping its function and aesthetics clean and elegant.

## MINKEE wardrobes include:

- 3-door wardrobe with mirror and 2 drawers
- 2/3 storage space with hanging rail and top shelf
- 1/3 storage space with 5 shelves
- 4 leather handles

L137 x H196 x P52cm

Weight: 103 kg - Volume: 0,199m3