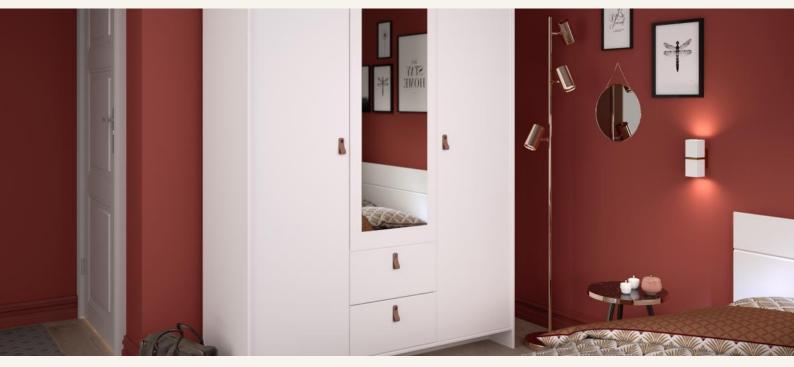

## STORAGE / Minkee

- → Did you like our Minkee wardrobe ? Let yourself be seduced by its Black version!
- mirror and a 5 shelf storage space, a hanging rail and two drawers with a roller runner system
- The charming leather handles on the MINKEE wardrobe are very comfortable to use and add a touch of sophistication. Available in White et now in Black Stipple, Minkee never ceases to surprise you while keeping its function and aesthetics clean and elegant.

The products are made in particleboards, with a thickness of 15 mm The drawers are equipped with a roller runner system

BLACK STIPPLE

## MINKEE wardrobes include:

- 3-door wardrobe with mirror and 2 drawers
- 2/3 storage space with hanging rail and top shelf
- 1/3 storage space with 5 shelves
- 4 leather handles

L137 x H196 x P52cm

Weight: 103 kg - Volume: 0,199m3