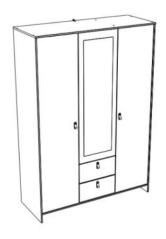

## MINKEE wardrobes include:

- 3-door wardrobe with mirror and 2 drawers
- 2/3 storage space with hanging rail and top shelf
- 1/3 storage space with 5 shelves
- 4 leather handles

L137 x H196 x P52cm

Weight: 103 kg - Volume: 0,199m3