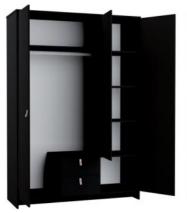

## STORAGE / Minkee

- → Did you like our Minkee wardrobe ? Let yourself be seduced by its Black version!
- mirror and a 5 shelf storage space, a hanging rail and two drawers with a roller runner system
- The charming leather handles on the MINKEE wardrobe are very comfortable to use and add a touch of sophistication. Available in White et now in Black Stipple, Minkee never ceases to surprise you while keeping its function and aesthetics clean and elegant.

## MINKEE wardrobes include:

- 3-door wardrobe with mirror and 2 drawers
- 2/3 storage space with hanging rail and top shelf
- 1/3 storage space with 5 shelves
- 4 leather handles

L137 x H196 x P52cm

Weight: 103 kg - Volume: 0,199m3