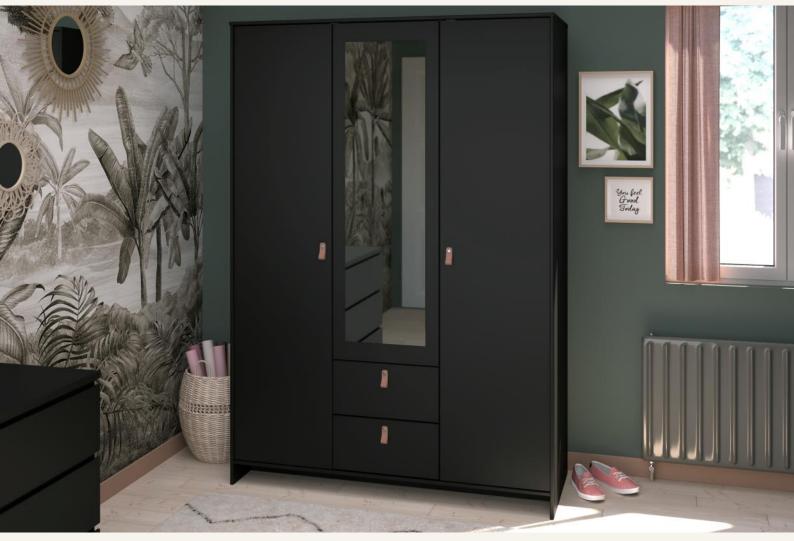

## STORAGE / Minkee

- → Did you like our Minkee wardrobe ? Let yourself be seduced by its Black version!
- mirror and a 5 shelf storage space, a hanging rail and two drawers with a roller runner system
- The charming leather handles on the MINKEE wardrobe are very comfortable to use and add a touch of sophistication. Available in White et now in Black Stipple, Minkee never ceases to surprise you while keeping its function and aesthetics clean and elegant.

The products are made in particleboards, with a thickness of 15 mm The drawers are equipped with a roller runner system

BLACK STIPPLE

## MINKEE wardrobes include:

- 3-door wardrobe with mirror and 2 drawers
- 2/3 storage space with hanging rail and top shelf
- 1/3 storage space with 5 shelves
- 4 leather handles

L137 x H196 x P52cm

Weight: 103 kg - Volume: 0,199m3