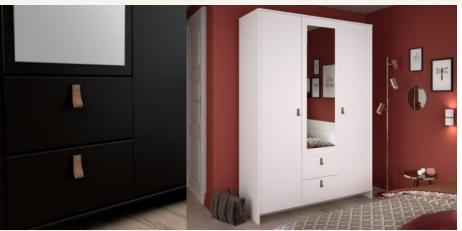

## STORAGE / Minkee

- → Did you like our Minkee wardrobe ? Let yourself be seduced by its Black version!
- mirror and a 5 shelf storage space, a hanging rail and two drawers with a roller runner system
- The charming leather handles on the MINKEE wardrobe are very comfortable to use and add a touch of sophistication. Available in White et now in Black Stipple, Minkee never ceases to surprise you while keeping its function and aesthetics clean and elegant.

The products are made in particleboards, with a thickness of 15 mm The drawers are equipped with a roller runner system

BLACK STIPPLE

## MINKEE wardrobes include:

- 3-door wardrobe with mirror and 2 drawers
- 2/3 storage space with hanging rail and top shelf
- 1/3 storage space with 5 shelves
- 4 leather handles

L137 x H196 x P52cm

Weight: 103 kg - Volume: 0,199m3