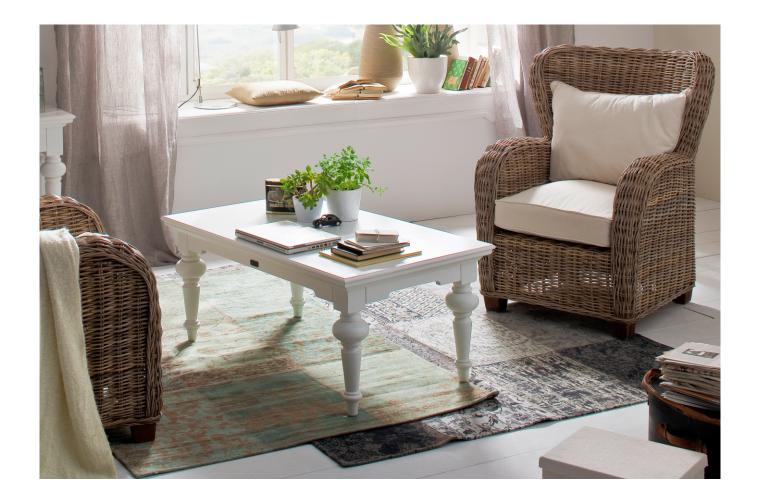

## The Story

A coffee table is a centrepiece and can set the tone for your entire living room.

This table has a country style heritage with turned legs and bevelled edges but is a little more modern thanks to its glossy white paintwork finish. This piece is chic, sassy and crafted to perfection.

## The Details

• Collection : Provence

• Code: T774

• Description : Rectangular Coffee Table

• Materials : Kiln-dried mahogany

• Finish: Pure white, semi-gloss paint with sealant

• Dimensions : H : 50cm W : 120cm D : 100cm